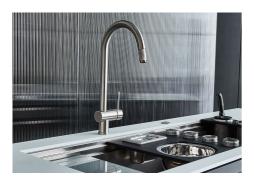

al              | Brass                                        |
| Texture               | Brushed in line                              |
| Rotating angle        | 140°                                         |
| Strenghtening plate   | ø45mm                                        |
| Cartrigde             | With ceramic discs                           |
| Mixer hole            | ø35 mm                                       |
| Max worktop thickness | 55mm                                         |

## **FEATURES**



Rotating angle All the taps have a wide angle of rotation. Some models even permit a full 360° rotation.

Strenghtening plate Foster's mixer taps are equipped with the strenghtening plate that offers perfect stability on any sink.

#### **TECHNICAL DATA**





## **GALLERY**