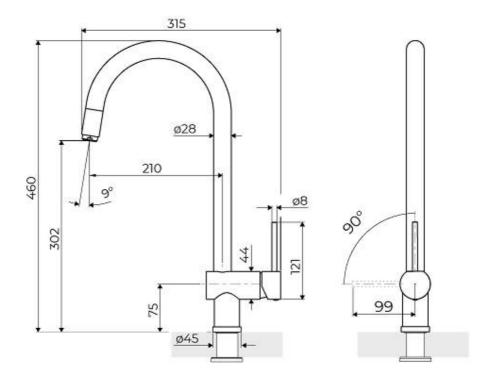

----------|
| Material              | Brass                                        |
| Texture               | Brushed in line                              |
| Rotating angle        | 140°                                         |
| Strenghtening plate   | ø45mm                                        |
| Cartrigde             | With ceramic discs                           |
| Mixer hole            | ø35 mm                                       |
| Max worktop thickness | 55mm                                         |

## **FEATURES**



Rotating angle All the taps have a wide angle of rotation. Some models even permit a full 360° rotation.

Strenghtening plate Foster's mixer taps are equipped with the strenghtening plate that offers perfect stability on any sink.

#### **TECHNICAL DATA**





## **GALLERY**